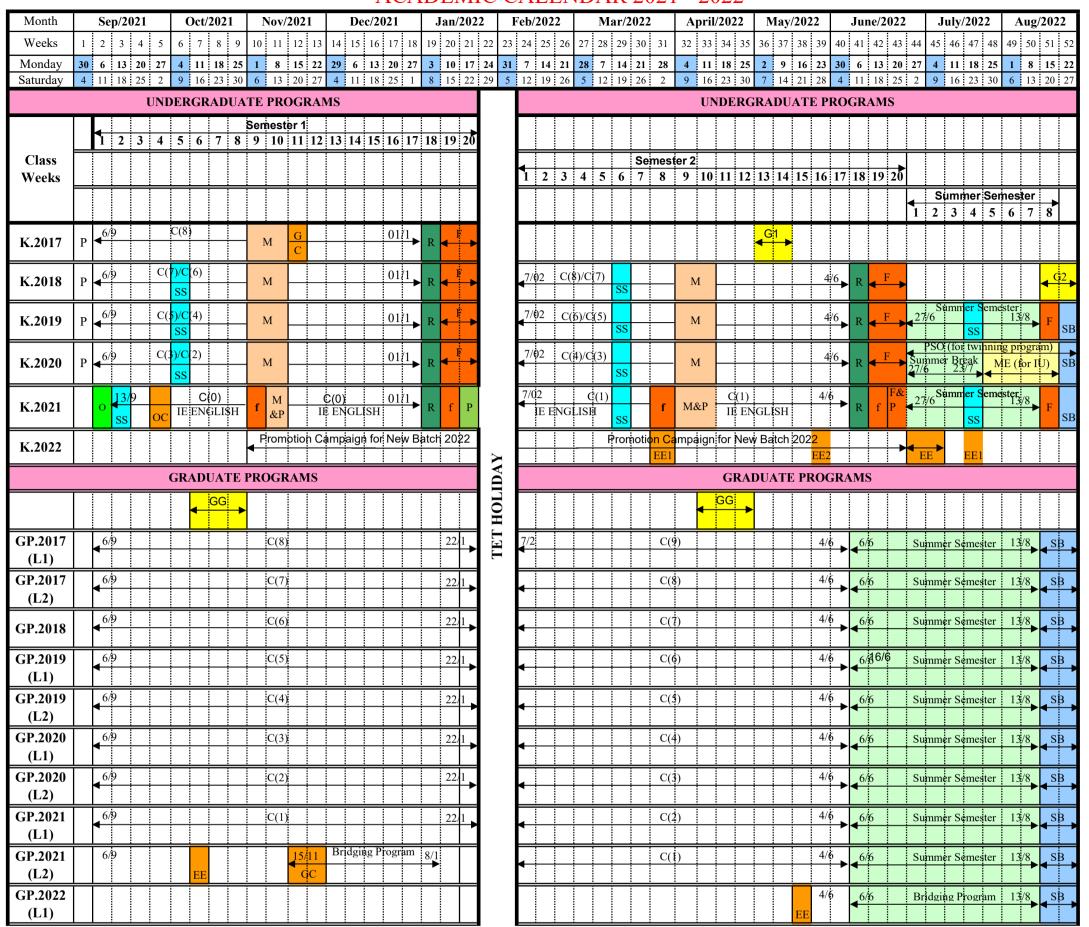

## **Notes:**

O: Admission and Orientation week for K2021

C: Classes in Progres [C(i): classes of semester i<sup>th</sup>]

R: Reserved week. I: Intake

**PSO:** Paperwork for study overseas

SS: Scholarship and Academic Status Screening

f: Final Examination of English programs jointly organized by IU and UWE

From 8/2021 to 9/2021: Entrance Examination 2021

**Holidays:** 

Class week 18: New year 2022 - day off 01/01/2022

Class week 33: Hung King's day - day off 10/04/2022

M: Midterm Examination F: Final Examination

**P**: Semester Preparation week **EE**: National high school graduation exam

**EE1**: Academic Performance Test

**EE2**: Scholastic Assessment Test

SB: Summer Break

OC: Openning ceremony

GC: Graduation ceremony

G1: Graduation Assessment for K.2017

**G2**: Graduation Assessment for K.2018

**GP**: Graduate Program

GG: Graduation Assessment for Graduate Programs

ME: Military Education

Class week 36: Reunification Day and International Labor Day - day off 30/4/2022 and 01/5/2022

Note: The lecturers, whose schedules coincide with the holidays in each semester, will actively set up the make-up schedules in the reserve week or in appropriate times, which are reported to the Office of Academic Affairs or Office of Graduate Affairs at least one week in advance for room booking. Schools/Departments and lecturers have responsibilities to inform students about the make-up schedules.